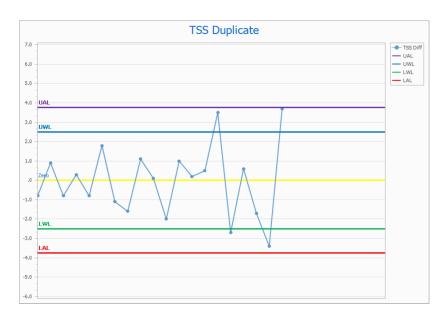

## Changes by Section

**Charting**: Added formulas used to create QC/Control charts have been added for easier setup.

Formulas: Corrections to AVG, MAX, and MIN functions